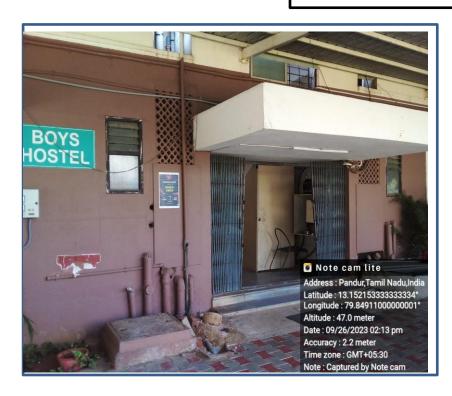

-tagged photographs



### 5.1.2 Student support facilities in institution

### **Vehicle Parking**







#### 5.1.2 Student support facilities in institution

#### Common rooms separately for boys and girls







#### 5.1.2 Student support facilities in institution

### **Recreational facility**









#### 5.1.2 Student support facilities in institution

### **Recreational facility**









### 5.1.2 Student support facilities in institution

#### First aid and medical aid









### 5.1.2 Student support facilities in institution

#### **Transport**







### 5.1.2 Student support facilities in institution

#### **Book bank**





#### 5.1.2 Student support facilities in institution

### Safe drinking water





### 5.1.2 Student support facilities in institution

#### Hostel







#### 5.1.2 Student support facilities in institution

#### canteen









#### 5.1.2 Student support facilities in institution

### **Toilets for Boys and Girls**