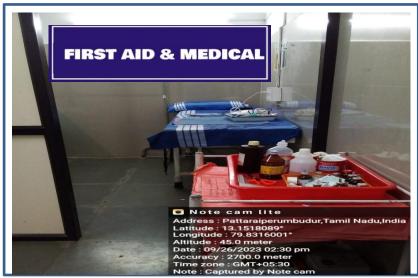

#### First aid and medical aid

### 5.1.2 Student support facilities in institution