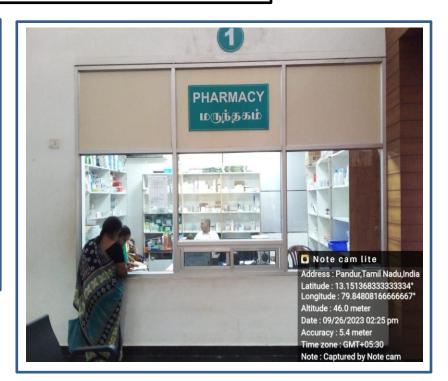

#### First aid and medical aid

### 5.1.2 Student support facilities in institution