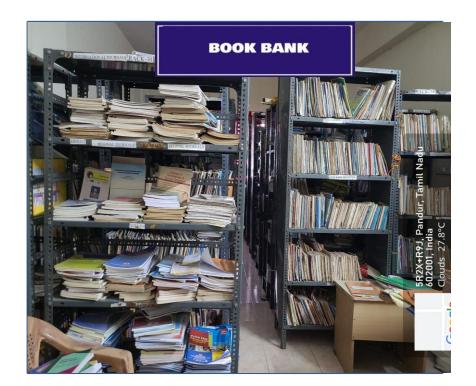

### Criterion V - Student Support and Progression

#### **5.1 Student Support**

5.1.2 Available student support facilities in the institution are

Geo-tagged photographs



### 5.1.2 Student support facilities in institution

### **Vehicle Parking**







#### 5.1.2 Student support facilities in institution

#### Common rooms separately for boys and girls







#### 5.1.2 Student support facilities in institution

### **Recreational facility**









#### 5.1.2 Student support facilities in institution

### **Recreational facility**









### 5.1.2 Student support facilities in institution

#### First aid and medical aid









### 5.1.2 Student support facilities in institution

#### **Transport**







### 5.1.2 Student support facilities in institution

#### **Book bank**





#### 5.1.2 Student support facilities in institution

### Safe drinking water





### 5.1.2 Student support facilities in institution

#### Hostel







#### 5.1.2 Student support facilities in institution

#### canteen









#### 5.1.2 Student support facilities in institution

### **Toilets for Boys and Girls**