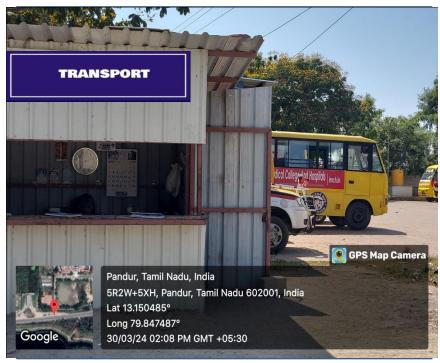

lNadu Teachers Education University Re-Accredited by NAAC

College Code - 12306

### Criterion V - Student Support and Progression

#### **5.1 Student Support**

5.1.2 Available student support facilities in the institution are

Geo-tagged photographs



### 5.1.2 Student support facilities in institution

### **Vehicle Parking**







#### 5.1.2 Student support facilities in institution

#### Common rooms separately for boys and girls







#### 5.1.2 Student support facilities in institution

### **Recreational facility**









#### 5.1.2 Student support facilities in institution

### **Recreational facility**









### 5.1.2 Student support facilities in institution

#### First aid and medical aid









### 5.1.2 Student support facilities in institution

#### **Transport**







### 5.1.2 Student support facilities in institution

#### **Book bank**





#### 5.1.2 Student support facilities in institution

### Safe drinking water





### 5.1.2 Student support facilities in institution

#### Hostel







#### 5.1.2 Student support facilities in institution

#### canteen









#### 5.1.2 Student support facilities in institution

### **Toilets for Boys and Girls**