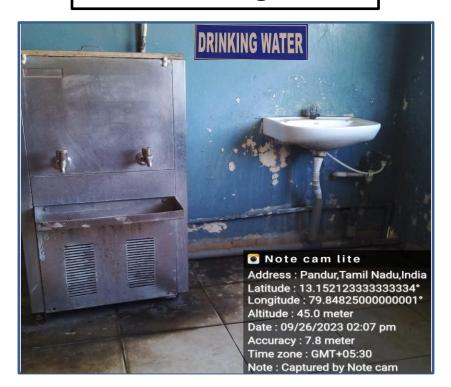

5.1.2 Available student support facilities in the institution are

Geo-tagged photographs



### 5.1.2 Student support facilities in institution

### **Vehicle Parking**







#### 5.1.2 Student support facilities in institution

#### Common rooms separately for boys and girls







#### 5.1.2 Student support facilities in institution

### **Recreational facility**









#### 5.1.2 Student support facilities in institution

### **Recreational facility**









### 5.1.2 Student support facilities in institution

#### First aid and medical aid









### 5.1.2 Student support facilities in institution

#### **Transport**







### 5.1.2 Student support facilities in institution

#### **Book bank**





#### 5.1.2 Student support facilities in institution

### Safe drinking water





### 5.1.2 Student support facilities in institution

#### Hostel







#### 5.1.2 Student support facilities in institution

#### canteen









#### 5.1.2 Student support facilities in institution

### **Toilets for Boys and Girls**