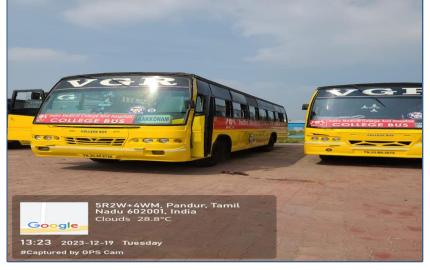

adu Teachers Education University Re-Accredited by NAAC

College Code - 12306

### Criterion V - Student Support and Progression

#### **5.1 Student Support**

5.1.2 Available student support facilities in the institution are

Geo-tagged photographs



### 5.1.2 Student support facilities in institution

### **Vehicle Parking**







#### 5.1.2 Student support facilities in institution

#### Common rooms separately for boys and girls







#### 5.1.2 Student support facilities in institution

### **Recreational facility**









#### 5.1.2 Student support facilities in institution

### **Recreational facility**









### 5.1.2 Student support facilities in institution

#### First aid and medical aid









### 5.1.2 Student support facilities in institution

#### **Transport**







### 5.1.2 Student support facilities in institution

#### **Book bank**





#### 5.1.2 Student support facilities in institution

### Safe drinking water





### 5.1.2 Student support facilities in institution

#### Hostel







#### 5.1.2 Student support facilities in institution

#### canteen









#### 5.1.2 Student support facilities in institution

### **Toilets for Boys and Girls**