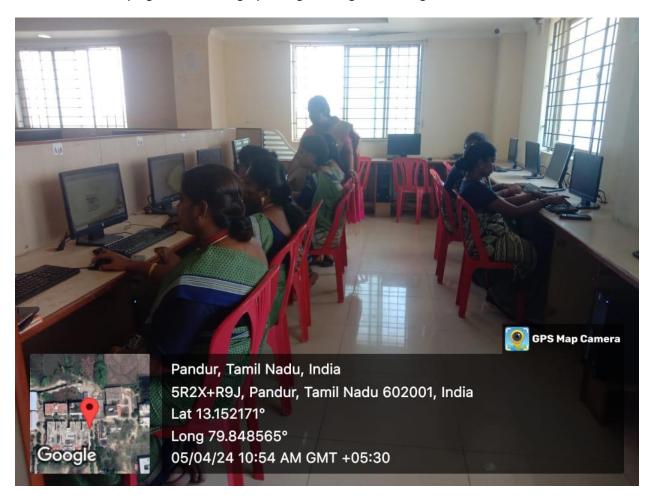

# COMMUNICATION SKILLS CLASS

## **COMMUNICATION SKILLS**

Developing LSRW listening, speaking, reading and writing skills.