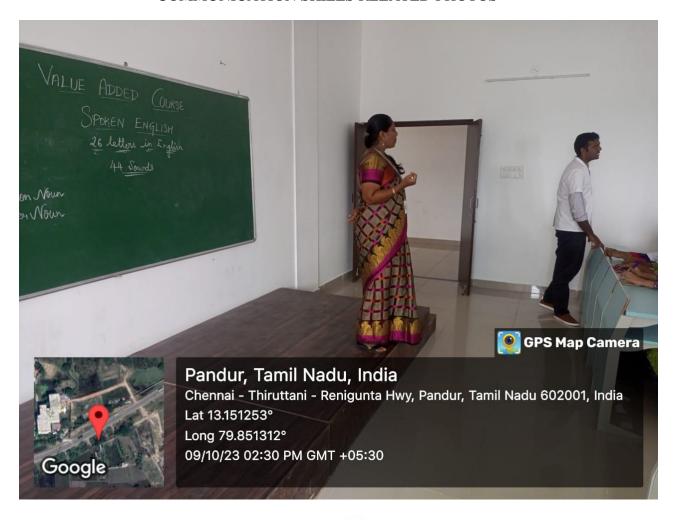

Recognized by NCTE/Affiliated to the Tamil Nadu Teachers Education University Re-Accredited by NAAC to the Company of the Co

# **Criterion VII - Institutional Values and Best Practices**

**Key Indicator – 7.2 Best Practices** 

Metric No: 7.2.1. Describe any two best practices successfully implemented by the institution as per NAAC format given on its website

Photos related to two best practices of the Institution

#### COMMUNICATION SKILLS RELATED PHOTOS



# COMMUNICATION SKILLS CLASS



#### **COMMUNICATION SKILLS**



## **COMMUNICATION SKILLS**



## **COMMUNICATION SKILLS**









Developing LSRW listening, speaking, reading and writing skills.



#### LEADERSHIP BRIGADE PROGRAMMES





#### LEADERSHIP BRIGADE PROGRAMMES



# Leadership brigade programmes for students



#### LEADERSHIP BRIGADE PROGRAMMES