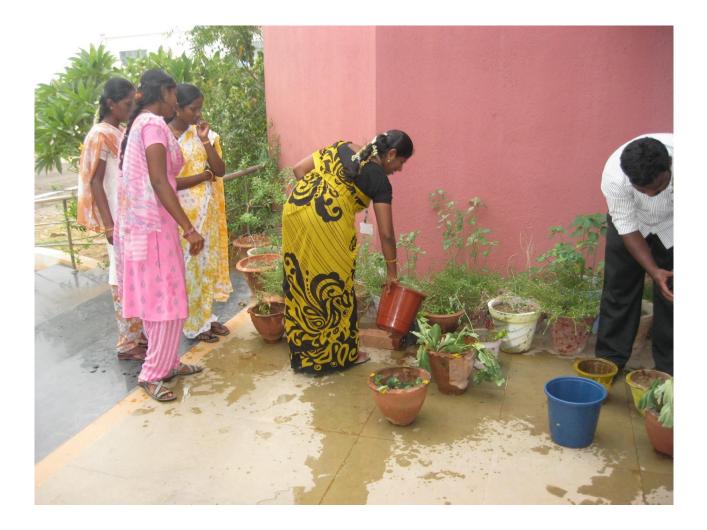

### 7.1.7 Green Initiatives

PRINCIPAL INDHIRA COLLEGE OF EDUCATION PANDUR, TIRUVALLUR-631 203

PRINCIPAL INDHIRA COLLEGE OF EDUCATION PANDUR, TIRUVALLUR-631 203

PRINCIPAL INDHIRA COLLEGE OF EDUCATION PANDUR, TIRUVALLUR-631 203

#### DEVELOP PLASTIC FREE CAMPUS IN INDHIRA COLLEGE OF EDUCATION

PRINCIPAL INDHIRA COLLEGE OF EDUCATION PANDUR, TIRUVALLUR-631 203

Tax Invoice

|                                                                                                    |                                                                                                                                                                           |                                      |                           |                             |             | Aut                                 | thorised Signatory      |  |  |  |  |
|----------------------------------------------------------------------------------------------------|---------------------------------------------------------------------------------------------------------------------------------------------------------------------------|--------------------------------------|---------------------------|-----------------------------|-------------|-------------------------------------|-------------------------|--|--|--|--|
| W<br>de                                                                                            | eclaration<br>/e declare that this invoice shows the actual price of the goods<br>escribed and that all particulars are true and correct.<br>ustomer's Seal and Signature | Bank Name<br>A/c No.                 | Bank Name : Indian Bank   |                             |             |                                     |                         |  |  |  |  |
| 1                                                                                                  | ompany's PAN : AAGCG3832M                                                                                                                                                 | Company's I                          |                           |                             |             |                                     |                         |  |  |  |  |
|                                                                                                    | INDHIRA COLLEC<br>PANDUR, TIRU                                                                                                                                            | GE OF EDUC                           | ATION<br>1 203            |                             |             |                                     |                         |  |  |  |  |
|                                                                                                    | Male                                                                                                                                                                      | CIPAL                                |                           |                             |             |                                     |                         |  |  |  |  |
| Т                                                                                                  | Total ax Amount (in words) : INR Eleven Thousand Seven Hundre                                                                                                             | 65,000.00                            |                           | 850.00                      |             | 5,850                               |                         |  |  |  |  |
| 8                                                                                                  | HSN/SAC 504                                                                                                                                                               | 65,000.00                            |                           | ount Ra                     |             | te Tax<br>Amoun<br>5,850            |                         |  |  |  |  |
|                                                                                                    | NR Seventy Six Thousand Seven Hundred Only<br>HSN/SAC                                                                                                                     | T                                    |                           |                             |             |                                     | E. & U.E                |  |  |  |  |
|                                                                                                    | mount Chargeable (in words)                                                                                                                                               | Total                                | 1 set                     |                             |             |                                     | ₹ 76,700.00<br>E. & O.E |  |  |  |  |
| -                                                                                                  |                                                                                                                                                                           |                                      |                           |                             |             |                                     |                         |  |  |  |  |
|                                                                                                    |                                                                                                                                                                           |                                      |                           |                             |             |                                     | 5 SF                    |  |  |  |  |
|                                                                                                    |                                                                                                                                                                           |                                      |                           |                             |             |                                     |                         |  |  |  |  |
|                                                                                                    |                                                                                                                                                                           |                                      |                           | 30                          |             | ×                                   |                         |  |  |  |  |
|                                                                                                    |                                                                                                                                                                           |                                      |                           |                             |             |                                     |                         |  |  |  |  |
|                                                                                                    |                                                                                                                                                                           |                                      |                           |                             |             |                                     |                         |  |  |  |  |
|                                                                                                    |                                                                                                                                                                           |                                      |                           |                             |             |                                     |                         |  |  |  |  |
|                                                                                                    | OUTPUT SC                                                                                                                                                                 |                                      |                           | 9<br>9                      |             |                                     | 5,850.00<br>5,850.00    |  |  |  |  |
|                                                                                                    | OUTPUT C                                                                                                                                                                  | GST @ 9%                             |                           | 0                           | %           |                                     | 5 950 00                |  |  |  |  |
|                                                                                                    | 1.3.2023 to 31.3.2023                                                                                                                                                     |                                      |                           |                             |             |                                     | P.                      |  |  |  |  |
| 1                                                                                                  | O&M for STP and ETP Plant Operator<br>AT Indira Medical College and Hospital<br>Thiruvallur District                                                                      |                                      | 1 set                     | 65,000.00                   | set         |                                     | 65,000.00               |  |  |  |  |
| N                                                                                                  | lo.                                                                                                                                                                       |                                      | Quantity                  | Rate                        | ·           | Disc. %                             | Amount                  |  |  |  |  |
| -                                                                                                  | Description of Goods                                                                                                                                                      | N                                    | Quentity                  | Dete                        |             | Dire 0/                             | A                       |  |  |  |  |
|                                                                                                    |                                                                                                                                                                           |                                      |                           |                             |             |                                     |                         |  |  |  |  |
| 1                                                                                                  | State Name : Tamil Nadu, Code : 33<br>Place of Supply : Tamil Nadu                                                                                                        |                                      |                           |                             |             |                                     |                         |  |  |  |  |
| 0                                                                                                  | Nagar, Thiruvallur-631203<br>GSTIN/UIN : 33AAATI3027K1ZW<br>PAN/IT No :                                                                                                   |                                      |                           |                             |             |                                     |                         |  |  |  |  |
| 1                                                                                                  | NDIRA EDUCATIONAL AND CHARITABLE TRUST<br>NO.1, Pandur, VGR Garden , VGR                                                                                                  |                                      |                           |                             |             |                                     |                         |  |  |  |  |
|                                                                                                    | PAN/IT No :<br>State Name : Tamil Nadu, Code : 33<br>Buyer (if other than consignee)                                                                                      | Te                                   | rms of Deliv              | егу                         | _           |                                     |                         |  |  |  |  |
|                                                                                                    | Thiruvallur-631203<br>GSTIN/UIN : 33AAATI3027K1ZW                                                                                                                         | De                                   | spatched th               | De                          | Destination |                                     |                         |  |  |  |  |
|                                                                                                    | NDIRA EDUCATIONAL AND CHARITABLE TRUST<br>NO.1, Pandur, VGR Garden , VGR Nagar,                                                                                           | De                                   | spatch Docu               | ocument No. Delivery Note D |             | ote Date                            |                         |  |  |  |  |
|                                                                                                    | Contact : 8489918521<br>E-Mail : deepa@gwater.in<br>Consignee                                                                                                             | Supplier's Ref.<br>Buyer's Order No. |                           |                             |             | Dated                               |                         |  |  |  |  |
|                                                                                                    | GSTIN/UIN: 33AAGCG3832M1ZI<br>State Name : Tamil Nadu, Code : 33<br>CIN: U29100TNZ016PTC110435                                                                            |                                      |                           |                             |             | Other Reference(s)                  |                         |  |  |  |  |
| No.161,Grafotn Street,VGN Monte Carlo,<br>Guruswamy Road,Nolambur,Chennai-95<br>IEC No: 0416932835 |                                                                                                                                                                           |                                      | WP/INV001<br>elivery Note | /23-24                      |             | 6-Apr-2023<br>Mode/Terms of Payment |                         |  |  |  |  |
|                                                                                                    | GLOBAL WATER PROJECTS PVT LTD                                                                                                                                             |                                      | voice No.                 |                             | Dated       |                                     |                         |  |  |  |  |