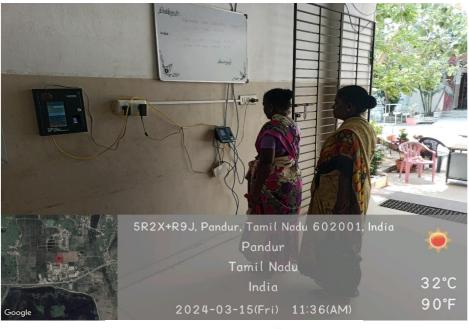

|
| Amount in W                         | fords Two Thousand Only                                                                                                       |                                 |                                     | 2,000.0              |
| Amount in W<br>Remarks              |                                                                                                                               |                                 |                                     | 2,000.0              |

## 4. Student Admission and Support





## 5. Examination System

#### **Exam Papers Received from Students through e-mail**





#### **Examination communication system with Affiliated University**









## 6. Biometric / digital attendance for staff







## 7. Biometric / digital attendance for Students