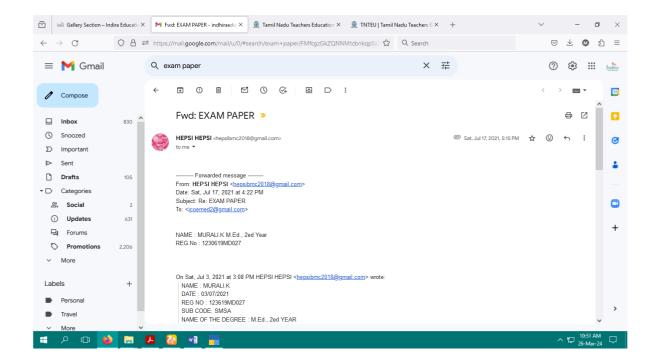

|                                 |                                     | 2,000.0              |
| Amount in W                         | fords Two Thousand Only                                                                                                       |                                 |                                     | 2,000.0              |
| Amount in W<br>Remarks              |                                                                                                                               |                                 |                                     | 2,000.0              |

## 4. Student Admission and Support





## 5. Examination System

#### **Exam Papers Received from Students through e-mail**





#### **Examination communication system with Affiliated University**









## 6. Biometric / digital attendance for staff







## 7. Biometric / digital attendance for Students