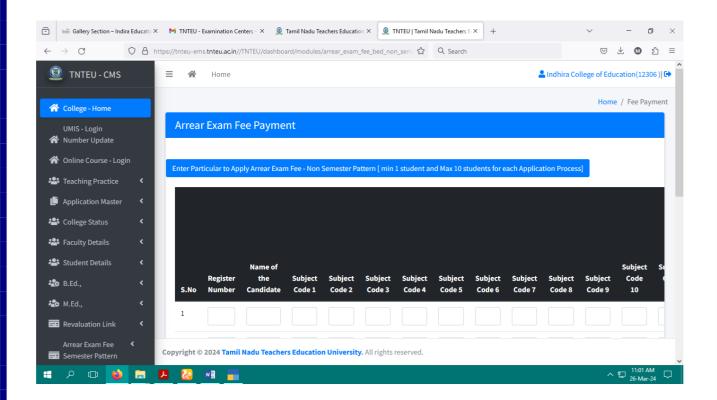

## 5. Examination System

#### **Exam Papers Received from Students through e-mail**

#### **Examination communication system with Affiliated University**