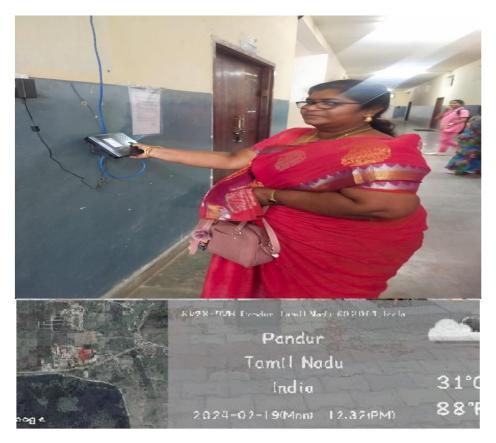

|
| Amount in W                         | fords Two Thousand Only                                                                                                       |                                 |                                     | 2,000.0              |
| Amount in W<br>Remarks              |                                                                                                                               |                                 |                                     | 2,000.0              |

## 4. Student Admission and Support





## 5. Examination System

#### **Exam Papers Received from Students through e-mail**





#### **Examination communication system with Affiliated University**









## 6. Biometric / digital attendance for staff







## 7. Biometric / digital attendance for Students