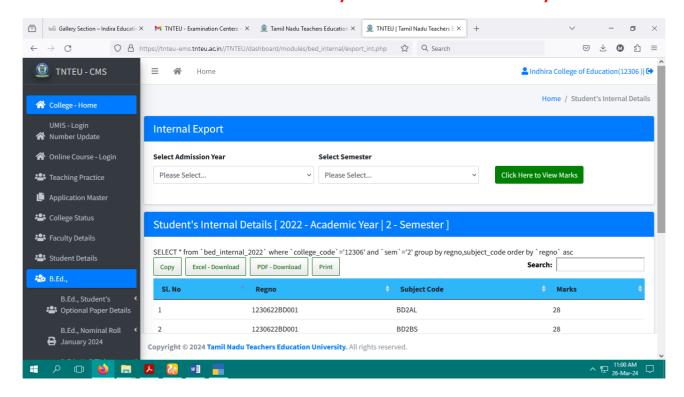

## 5. Examination System

#### **Exam Papers Received from Students through e-mail**

#### **Examination communication system with Affiliated University**