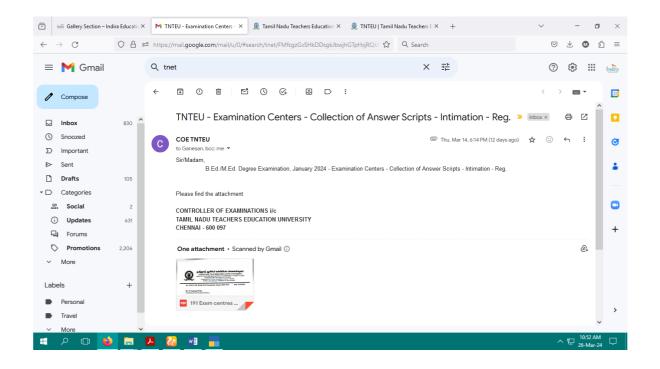

|                                 |                                     | 2,000.0              |
| Amount in W                         | fords Two Thousand Only                                                                                                       |                                 |                                     | 2,000.0              |
| Amount in W<br>Remarks              |                                                                                                                               |                                 |                                     | 2,000.0              |

## 4. Student Admission and Support





## 5. Examination System

#### **Exam Papers Received from Students through e-mail**





#### **Examination communication system with Affiliated University**









## 6. Biometric / digital attendance for staff







## 7. Biometric / digital attendance for Students