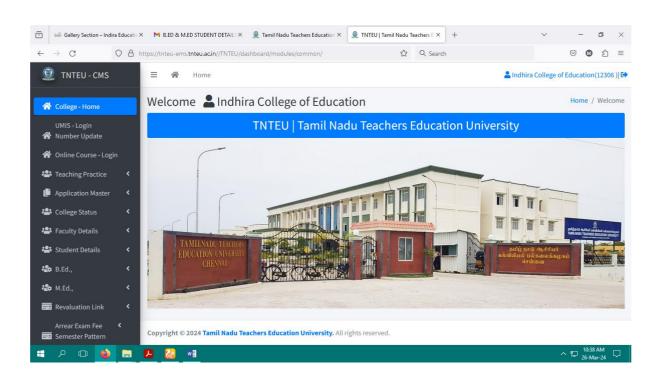

# Communication with affiliating TNTE University, Tamil Nadu, Chennai through college logi available on TNTEU Portal -Digital University