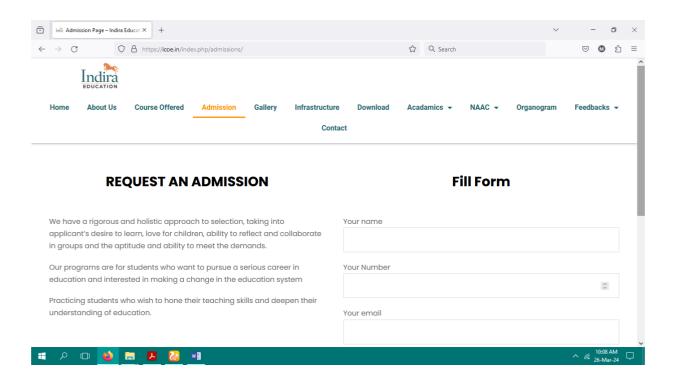

| Total                                                                                                                         |                                 |                                     | 2,000.0              |
| Amount in W                         | fords Two Thousand Only                                                                                                       |                                 |                                     | 2,000.0              |
| Amount in W<br>Remarks              |                                                                                                                               |                                 |                                     | 2,000.0              |

## 4. Student Admission and Support





## 5. Examination System

#### **Exam Papers Received from Students through e-mail**





#### **Examination communication system with Affiliated University**









## 6. Biometric / digital attendance for staff







## 7. Biometric / digital attendance for Students