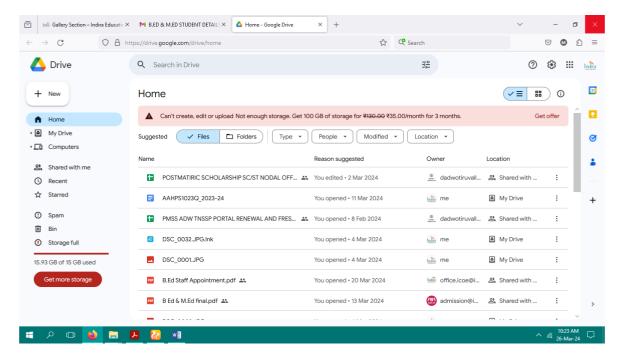

he TamilNadu Teachers Education University Re-Accredited by NAAC

College Code - 12306

# **Key Indicator – 6.2 Strategy Development** and **Deployment**.

Metric No. 6.2.3 – Implementation of e-governance are in the following areas of operation



Screen shots of user interfaces of each module



Recognized by NCTE / Affiliated to the TamilNadu Teachers Education University Re-Accredited by NAAC

College Code - 12306

## 6.2.3 Implementation of e-governance

#### 1. Planning and Development

College website home page



#### Student Login their Admin details and Library Detail using INSPROPLUS



#### Information about educational visit on college website



#### 2. Administration

#### Communication among staff through official e-mail Id.



#### Sharing of data through 'Google Drive':



# Communication with affiliating TNTE University, Tamil Nadu, Chennai through college logi available on TNTEU Portal -Digital University



#### **College Login Page**





### 3. Finance and Accounts





| Receipt.No                          |                                                                                                                               | Date.                           | : 4-Nov-23                          | 3                    |
|-------------------------------------|-------------------------------------------------------------------------------------------------------------------------------|---------------------------------|-------------------------------------|----------------------|
| Name of the<br>Address<br>Mobile No | Student: VALARMATHI. S-164