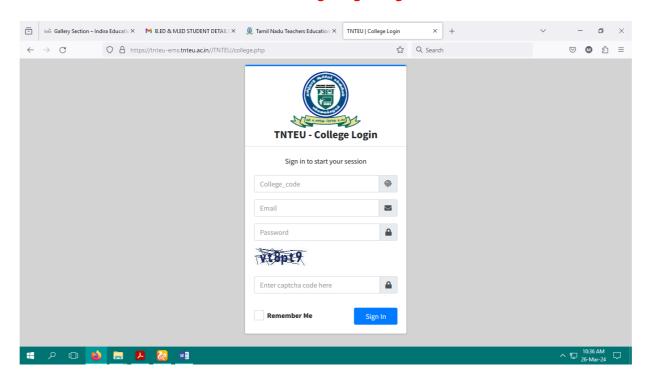

3 – Implementation of e-governance are in the following areas of operation



Screen shots of user interfaces of each module



Recognized by NCTE / Affiliated to the TamilNadu Teachers Education University Re-Accredited by NAAC

College Code - 12306

## 6.2.3 Implementation of e-governance

#### 1. Planning and Development

College website home page



#### Student Login their Admin details and Library Detail using INSPROPLUS



#### Information about educational visit on college website



#### 2. Administration

#### Communication among staff through official e-mail Id.



#### Sharing of data through 'Google Drive':



# Communication with affiliating TNTE University, Tamil Nadu, Chennai through college logi available on TNTEU Portal -Digital University



#### **College Login Page**





### 3. Finance and Accounts





| Receipt.No                          |                                                                                                                               | Date.                           | : 4-Nov-23                          | 3                    |
|-------------------------------------|-------------------------------------------------------------------------------------------------------------------------------|---------------------------------|-------------------------------------|----------------------|
| Name of the<br>Address<br>Mobile No | Student: VALARMATHI. S-16420 : NO 69/1 PERUMAL KOVIL STREET, OLD SIRUVANOOR, THRUPACHUR POST, THIRUVALLUR 631203 : 9786399379 | Roll No<br>Course<br>Year of Ba | : 16420<br>: M.Ed<br>atch: 2023-202