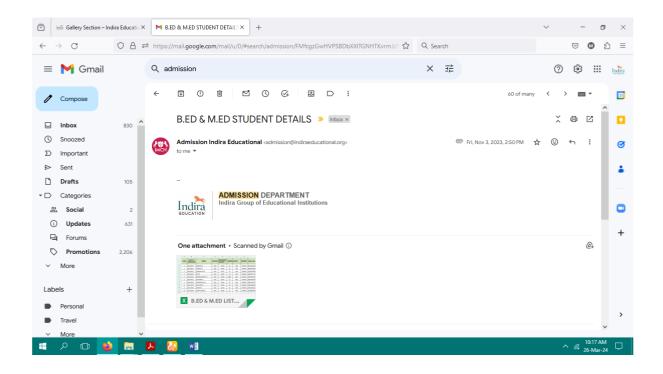

| Total                                                                                                                         |                                 |                                     | 2,000.0              |
| Amount in W                         | fords Two Thousand Only                                                                                                       |                                 |                                     | 2,000.0              |
| Amount in W<br>Remarks              |                                                                                                                               |                                 |                                     | 2,000.0              |

## 4. Student Admission and Support





## 5. Examination System

#### **Exam Papers Received from Students through e-mail**





#### **Examination communication system with Affiliated University**









## 6. Biometric / digital attendance for staff







## 7. Biometric / digital attendance for Students