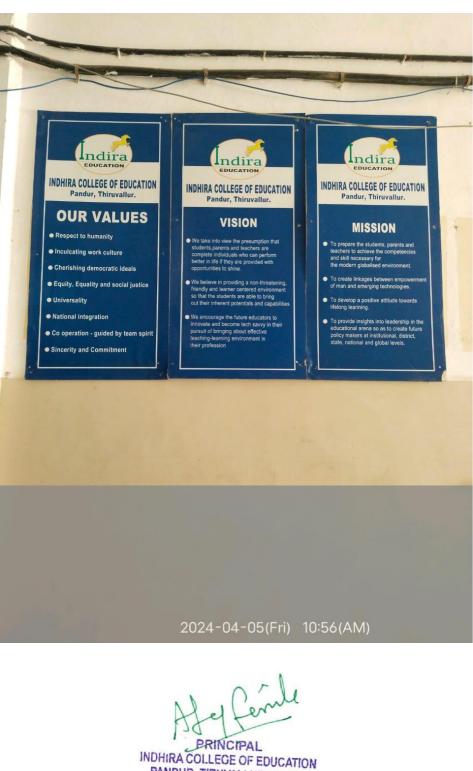

ollege Code - 12306

## Key Indicator – 6.1 Institutional Vision and Leadership

Metric No. 6.1.1 – The governance of the institution is reflective of an effective leadership and participatory mechanism in tune with vision and mission



Any other relevant information

Com

PRINCIPAL INDHIRA COLLEGE OF EDUCATION PANDUR, TIRUVALLUR-631 203



No.1, V.G.R Gardens, V.G.R Nagar Pandur, Thiruvallur 631203 www.icoe.in

Recognized by NCTE / Affiliated to the TamilNadu Teachers Education University Re-Accredited by NAAC College Code - 12306

## 6.1.1 ANY OTHER RELEVANT INFORMATION

## BOARD MEETING PHOTO EVIDENCE





Cerul

PRINCIPAL INDHIRA COLLEGE OF EDUCATION PANDUR, TIRUVALLUR-631 203





Perm

INDHIRA COLLEGE OF EDUCATION PANDUR, TIRUVALLUR-631 203

## IMAGE SHOWING VISION, MISSION BOARDS



PANDUR, TIRUVALLUR-631 203