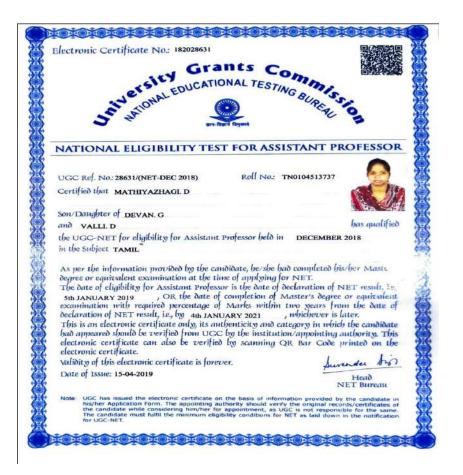

443 1451 Louisa Channa

D VASUNDARADEVI Member Secretary Teachers Recruitment Board, Chennal

Note: 1. This is a e-generated certificate. The employers are advised to verify details with the education department.

- 2. The validity period of TNTET certificate for all entegories will be seven years from the date of issue.
- 3. Passing the TNTET would not confer any right on any person for recruitment/appointment. It is merely one of the eligibility criteria for any appointment as teacher to class I to VIII.
- The eligibility of the candidate is purely provisional, subject to verification of appropriateness & genuineness of the certificate
  possessed by the candidates by appointing authority before appointment.

\* Not Applicable

n

#### **NUMBER OF PERSONS QUALIFIED IN NET - 2018-2019**









# TEACHERS RECRUITMENT BOARD CHENNAI - 600 006 CERTIFICATE

#### TAMILNADU TEACHERS ELIGIBILITY TEST – 2022 TNTET PAPER I

Certificate Number

: 2210321038

Name of the candidate

: AJITHKUMAR

Roll Number

: 22TET0103120775

Date of Birth

: 25-Jul-1992

Optional Language

: TAMIL

Certified that the above mentioned candidate appeared and qualified for the Tamil Nadu Teacher Eligibility Test conducted in Oct 2022 by the Teachers Recruitment Board, Chennai.

Date of issue: 22/12/2022

Place

: Chennai

2.200

Member (TET)
Teachers Recruitment Board

#### Note:

- 1. This is an e-generated certificate.
- A pass / To become eligible in the TNTET requires a minimum of 82 marks for SC, ST, BC, BC(M), MBC/DNC & PWD candidates and 90 marks for General candidates as per Go.Ms.No.25.SE (TR