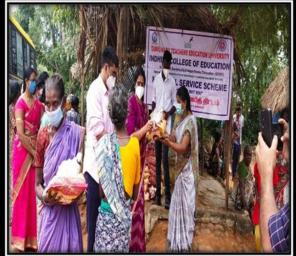

### **INDHIRA COLLEGE OF EDUCATION (12306)**

Date : 18.08.2020

Place :Gudiyam Village, UthukottaiTaluk, Thiruvallur District.

Programme Category : Community Engagement