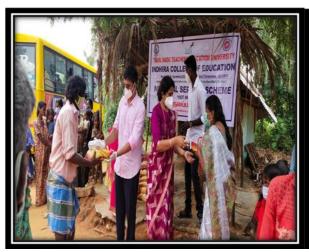

### **INDHIRA COLLEGE OF EDUCATION (12306)**

Date : 18.08.2020

Place :Gudiyam Village, UthukottaiTaluk, Thiruvallur District.

Programme Category : Community Engagement