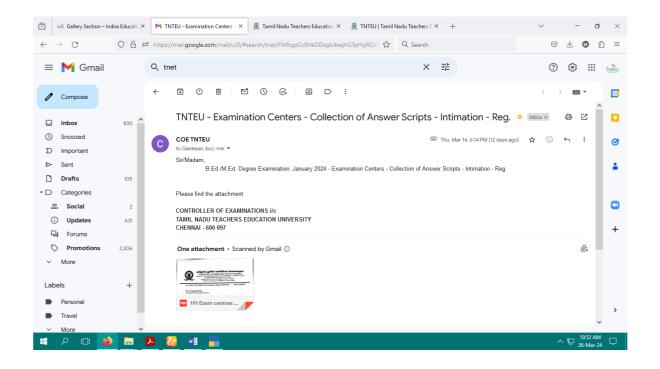

|                                 |                                     | 2,000.0              |
| Amount in W                         | fords Two Thousand Only                                                                                                       |                                 |                                     | 2,000.0              |
| Amount in W<br>Remarks              |                                                                                                                               |                                 |                                     | 2,000.0              |

## 4. Student Admission and Support





### 5. Examination System

### **Exam Papers Received from Students through e-mail**





### **Examination communication system with Affiliated University**









# 6. Biometric / digital attendance for staff





**Biometric / digital attendance for student**