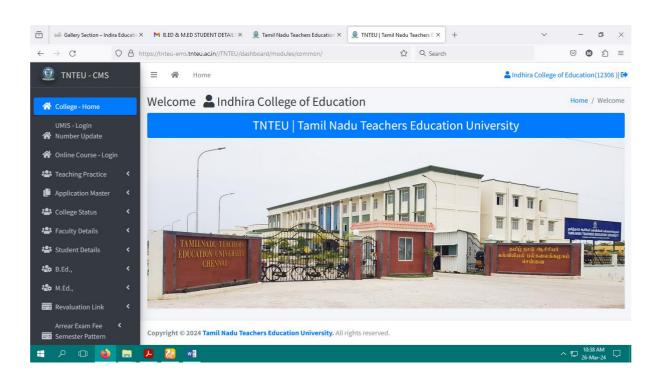

# Communication with affiliating TNTE University, Tamil Nadu, Chennai through college logi available on TNTEU Portal -Digital University

### **College Login Page**