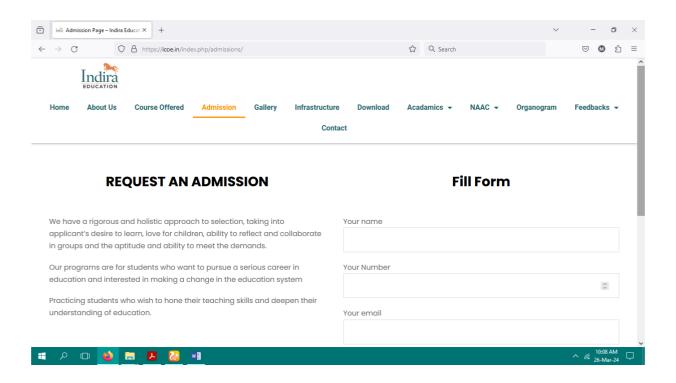

| Total                                                                                                                         |                                 |                                     | 2,000.0              |
| Amount in W                         | fords Two Thousand Only                                                                                                       |                                 |                                     | 2,000.0              |
| Amount in W<br>Remarks              |                                                                                                                               |                                 |                                     | 2,000.0              |

## 4. Student Admission and Support





### 5. Examination System

### **Exam Papers Received from Students through e-mail**





### **Examination communication system with Affiliated University**









# 6. Biometric / digital attendance for staff





**Biometric / digital attendance for student**