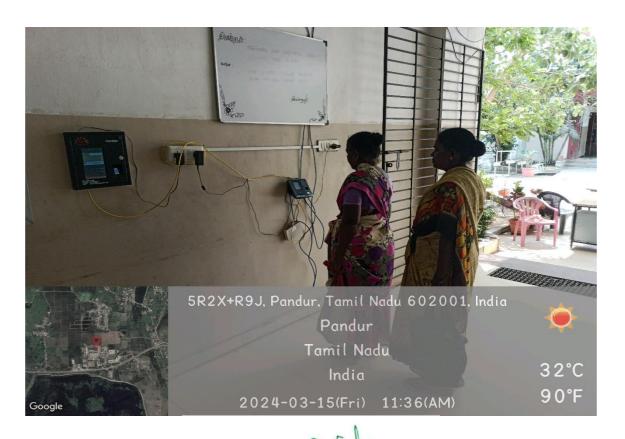

# 6. Biometric / digital attendance for staff

**Biometric / digital attendance for student** 