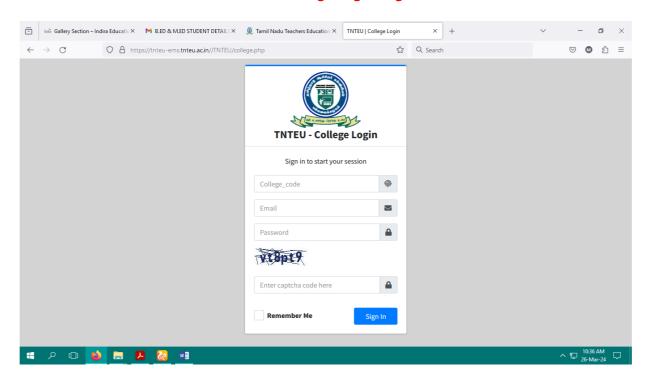

# Communication with affiliating TNTE University, Tamil Nadu, Chennai through college logi available on TNTEU Portal -Digital University

### **College Login Page**