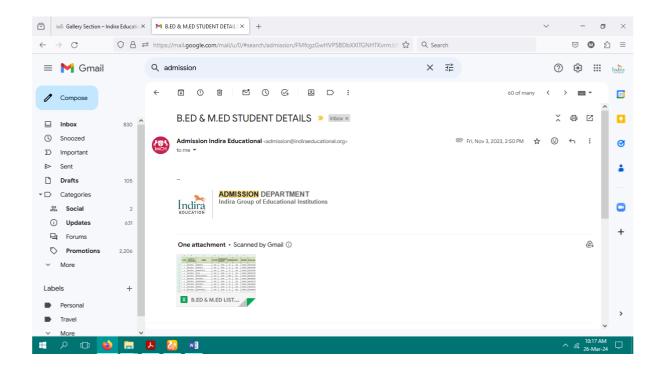

| Total                                                                                                                         |                                 |                                     | 2,000.0              |
| Amount in W                         | fords Two Thousand Only                                                                                                       |                                 |                                     | 2,000.0              |
| Amount in W<br>Remarks              |                                                                                                                               |                                 |                                     | 2,000.0              |

## 4. Student Admission and Support





### 5. Examination System

### **Exam Papers Received from Students through e-mail**





### **Examination communication system with Affiliated University**









# 6. Biometric / digital attendance for staff





**Biometric / digital attendance for student**