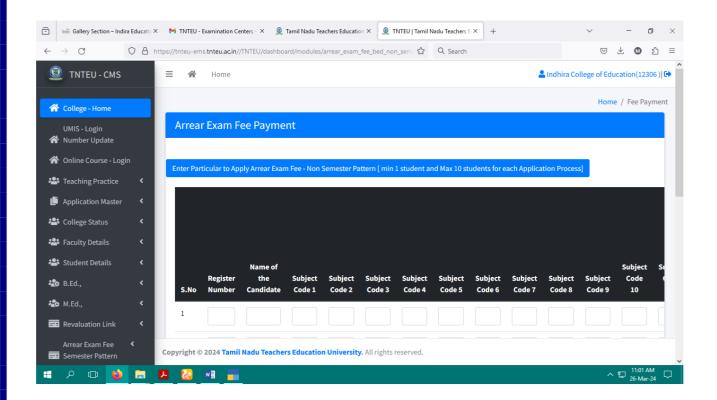

### 5. Examination System

### **Examination communication system with Affiliated University**