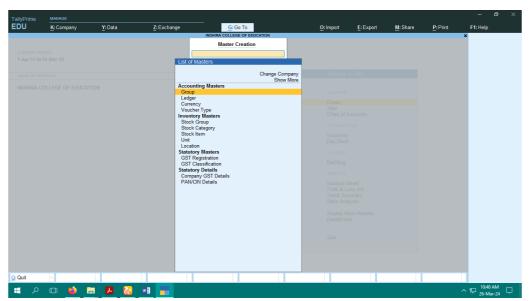

### 3. Finance and Accounts

| Receipt.No                          |                                                                                                                               | Date.                           | : 4-Nov-23                          | 3                    |
|-------------------------------------|-------------------------------------------------------------------------------------------------------------------------------|---------------------------------|-------------------------------------|----------------------|
| Name of the<br>Address<br>Mobile No | Student: VALARMATHI. S-16420 : NO 69/1 PERUMAL KOVIL STREET, OLD SIRUVANOOR, THRUPACHUR POST, THIRUVALLUR 631203 : 9786399379 | Roll No<br>Course<br>Year of Ba | : 16420<br>: M.Ed<br>atch: 2023-202 |                      |
| S.No                                | Particulars                                                                                                                   |                                 |                                     | Amount               |
|                                     | ation Fees<br>Added Fees 2023-2024 1st Year                                                                                   |                                 |                                     | 1,000.00<br>1,000.00 |
|                                     |                                                                                                                               |                                 |                                     |                      |
|                                     | Total                                                                                                                         |                                 |                                     | 2,000.0              |
| Amount in W                         | fords Two Thousand Only                                                                                                       |                                 |                                     | 2,000.0              |
| Amount in W<br>Remarks              |                                                                                                                               |                                 |                                     | 2,000.0              |