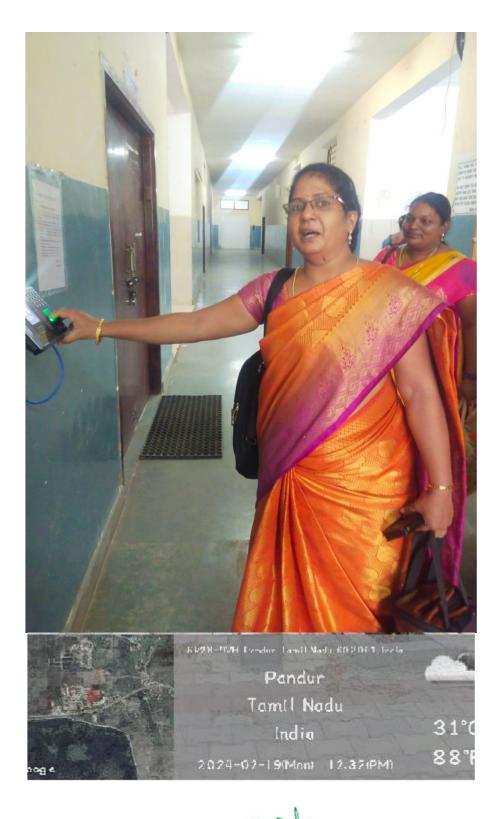

# 6. Biometric / digital attendance for staff

**Biometric / digital attendance for student** 