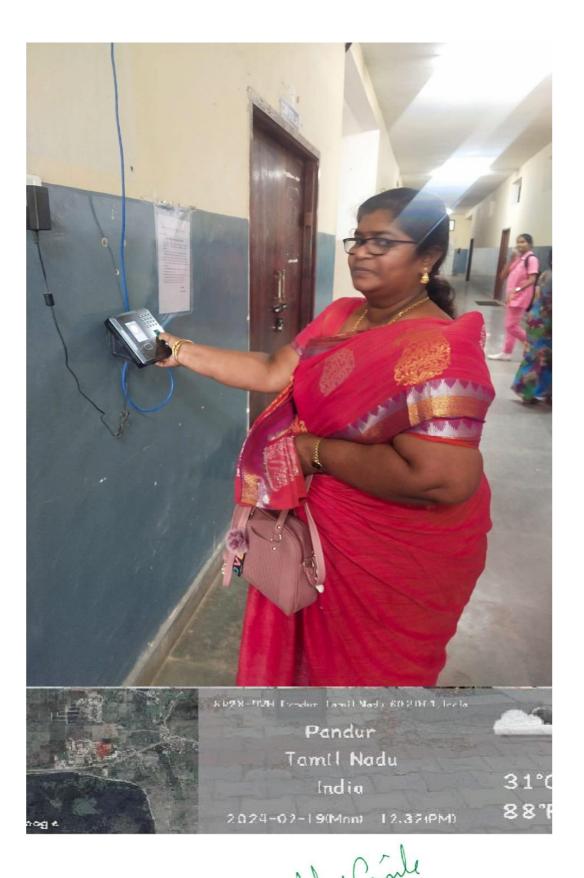

# 6. Biometric / digital attendance for staff

**Biometric / digital attendance for student** 