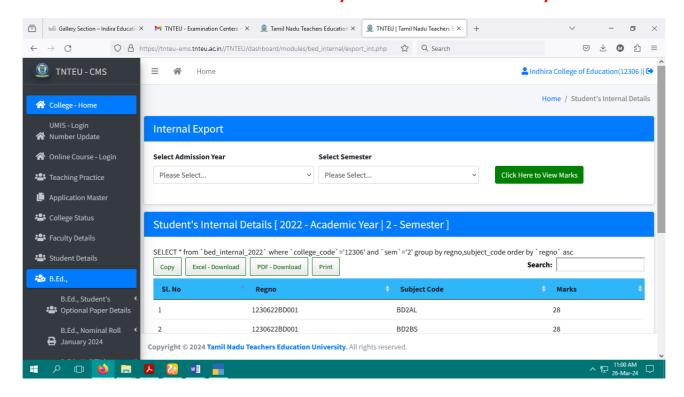

### 5. Examination System

### **Exam Papers Received from Students through e-mail**

### **Examination communication system with Affiliated University**