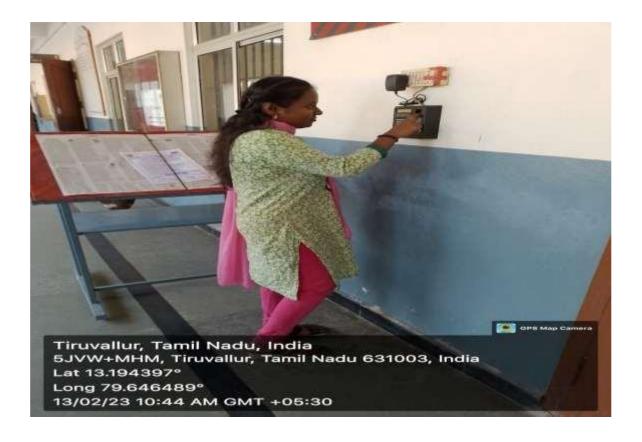

# 6. Biometric / digital attendance for staff

**Biometric / digital attendance for student** 