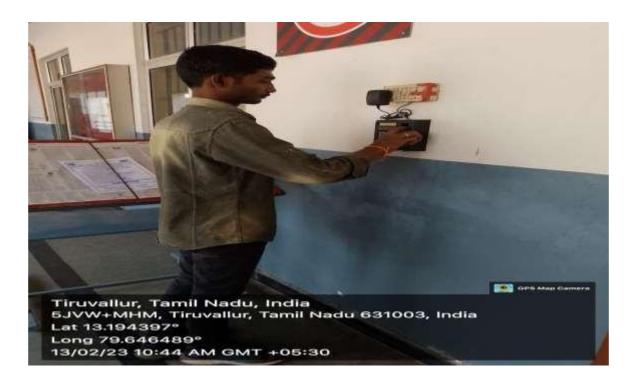

# 6. Biometric / digital attendance for staff

**Biometric / digital attendance for student** 