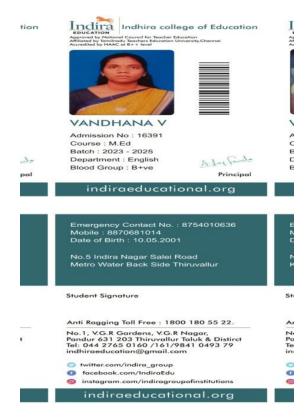

PRINCIPAL
INDHRA COLLEGE OF EDUCATION
PANDUR, TIRUVALLUR-631 203

No 17/2 Dr. Ambedkar Street Manavur, Thiruvallur District,

This is to certify that VANDHANA.V, studied B.Ed. in Indhira College of education enrolled into M.Ed. Course during the academic year 2022-2023.