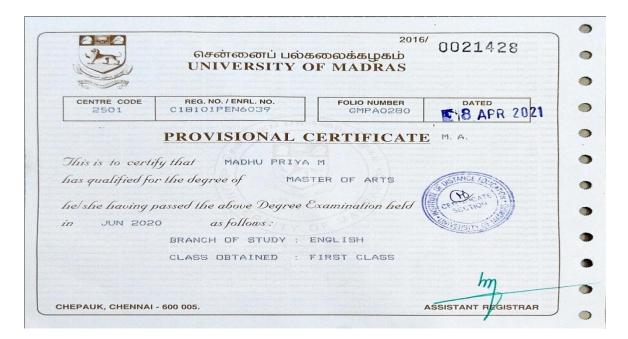

This is to certify that SDEEPIKA.I, studied B.Ed. in Indhira college of education enrolled into M.Ed. Course during the academic year 2022-2023.

This is to certify Madhu Priya.M that, studied B.Ed. in Indhira college of education enrolled into M.A. in University of Madras.