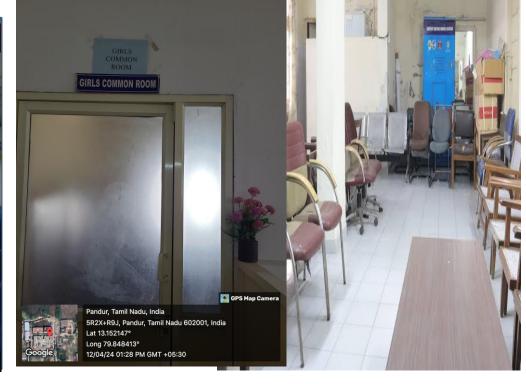

#### **Common rooms separately for boys and girls**

#### **5.1.2 Student support facilities in institution**