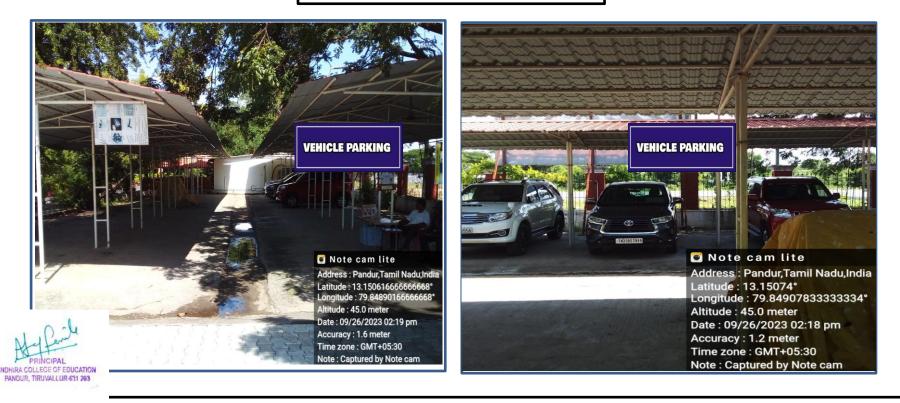

### **5.1.2 Student support facilities in institution**

### Vehicle Parking

**5.1.2 Student support facilities in institution** 