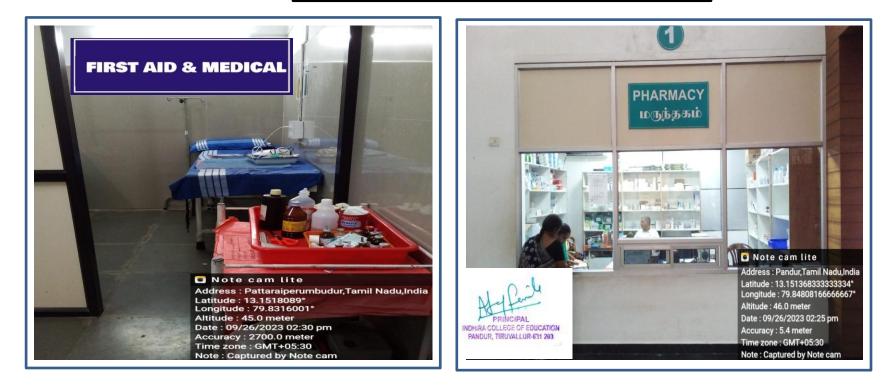

#### **5.1.2 Student support facilities in institution**

#### First aid and medical aid