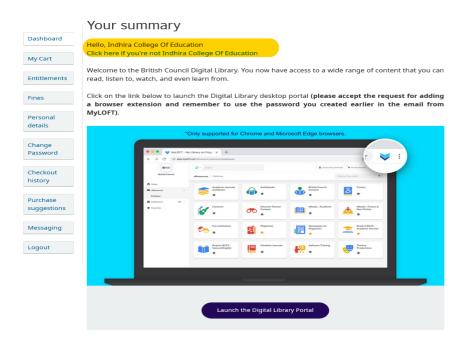

Home > Indhira College Of Education > Your summary

You can also access all the Digital Library resources from your mobile devices by downloading the MyLoft app.

Having trouble?

Need help getting started? View our step-by-step guides below.

Logging in to the Digital Library web portal and mobile app

Accessing e-resources in the Digital Library