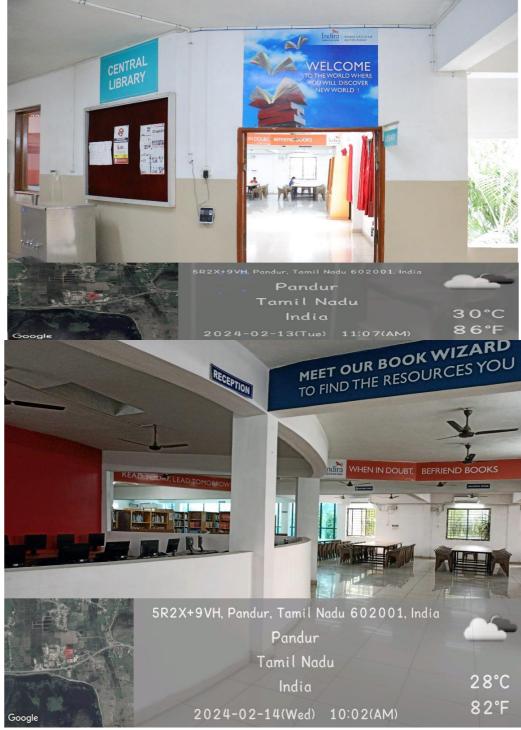

## **DIGITALISED CENTRAL LIBRARY**

PRINCIPAL INDHIRA COLLEGE OF EDUCATION PANDUR, TIRUVALLUR-631 203