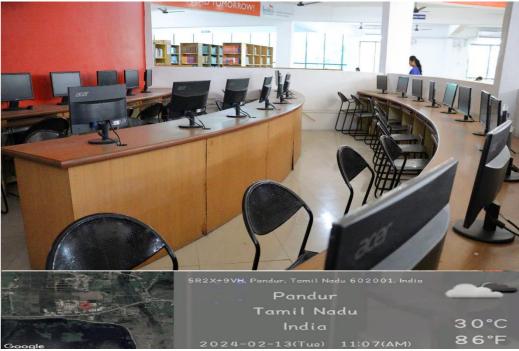

4.1.2.1: Number of classrooms and seminar hall(s) with ICT facilities

Answer: 09

**4.1.2.2:** Number of Classrooms and seminar hall(s) in the institution

Answer: 10

**Overall Percentage: 90%** 

## **B.ED I YEAR CLASSROOM**







PRINCIPAL INDHIRA COLLEGE OF EDUCATION PANDUR, TIRUVALLUR-631 203

### **B.ED II YEAR CLASSROOM**







INDHIRA COLLEGE OF EDUCATION PANDUR, TIRUVALLUR-631 203

## **M.ED I YEAR CLASS ROOM**



M.ED II YEAR CLASS ROOM



) en

## EDUCATIONAL TECHNOLOGY LAB



**COMMUNICATION LAB / LANGUAGE LAB** 



PRINCIPAL INDHIRA COLLEGE OF EDUCATION PANDUR, TIRUVALLUR-631 203



PRINCIPAL INDHIRA COLLEGE OF EDUCATION PANDUR, TIRUVALLUR-631 203

## **DIGITALISED CENTRAL LIBRARY**



PRINCIPAL INDHIRA COLLEGE OF EDUCATION PANDUR, TIRUVALLUR-631 203

## **E-LIBRARY**





#### **SEMINAR HALL**



### **MULTI PURPOSE HALL**



PRINCIPAL INDHIRA COLLEGE OF EDUCATION PANDUR, TIRUVALLUR-631 203

## AUDITORIUM



**FACULTY BOARD ROOM** 



PRINCIPAL