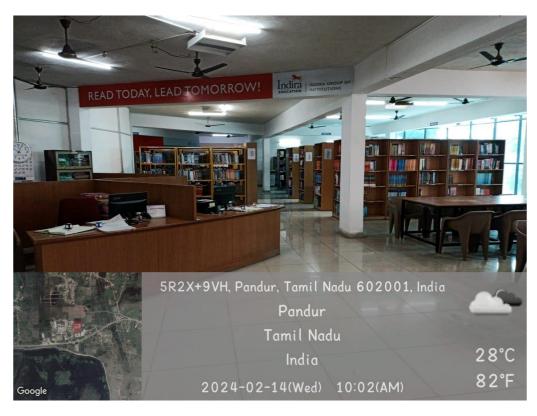

## **DIGITALISED CENTRAL LIBRARY**

PRINCIPAL INDHIRA COLLEGE OF EDUCATION PANDUR, TIRUVALLUR-631 203