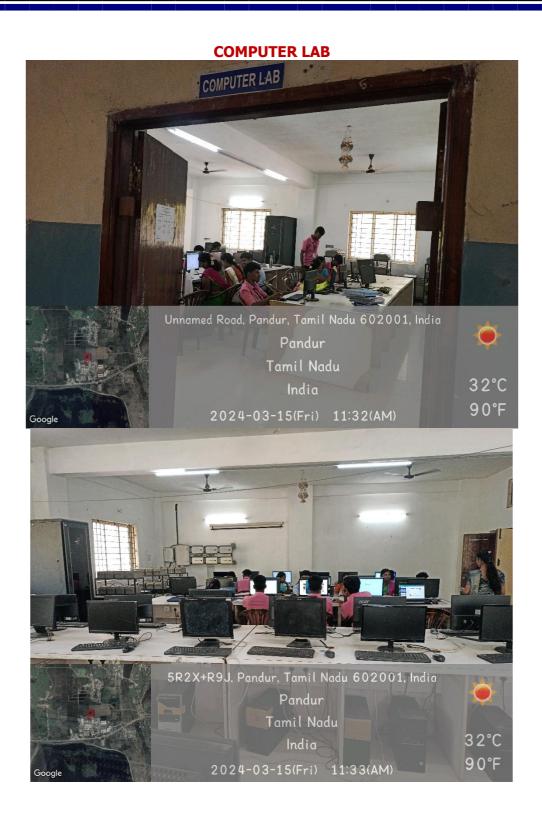

Code - 12306

4.1.2: Percentage of classrooms and seminar hall(s) with ICT- enabled facilities such as smart classroom, LMS, video and sound systems etc. during the last completed academic year.

4.1.2.1: Number of classrooms and seminar hall(s) with ICT facilities

Answer: 09

**4.1.2.2:** Number of Classrooms and seminar hall(s) in the institution

Answer: 10

**Overall Percentage: 90%** 

## **B.ED I YEAR CLASSROOM**







PRINCIPAL INDHIRA COLLEGE OF EDUCATION PANDUR, TIRUVALLUR-631 203

### **B.ED II YEAR CLASSROOM**







INDHIRA COLLEGE OF EDUCATION PANDUR, TIRUVALLUR-631 203

## **M.ED I YEAR CLASS ROOM**



M.ED II YEAR CLASS ROOM



) en

## EDUCATIONAL TECHNOLOGY LAB



**COMMUNICATION LAB / LANGUAGE LAB** 



PRINCIPAL INDHIRA COLLEGE OF EDUCATION PANDUR, TIRUVALLUR-631 203



PRINCIPAL INDHIRA COLLEGE OF EDUCATION PANDUR, TIRUVALLUR-631 203

## **DIGITALISED CENTRAL LIBRARY**



PRINCIPAL INDHIRA COLLEGE OF EDUCATION PANDUR, TIRUVALLUR-631 203

## **E-LIBRARY**





#### **SEMINAR HALL**



### **MULTI PURPOSE HALL**



PRINCIPAL INDHIRA COLLEGE OF EDUCATION PANDUR, TIRUVALLUR-631 203

## AUDITORIUM



**FACULTY BOARD ROOM** 



PRINCIPAL