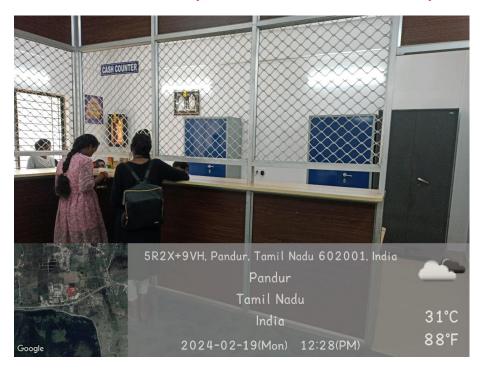

g. viz., Classrooms, Laboratories, Sports field, Fitness center, Equipment, Computing facilities, Sports complex, etc. for the various programme offered



Geo-tagged photographs

# PHYSICAL, TEACHING AND LEARNING FACILITIES B.ED AND M.ED BLOCK



# **PRINCIPAL ROOM**



# **ADMIN OFFICE ROOM**



# **B.ED CLASS ROOM**



# **M.ED CLASS ROOM**



# **BOYS COMMON ROOM**



# **GIRLS COMMON ROOM**



#### **GIRLS REST ROOM**



# **BIOLOGICAL SCIENCE LAB**



# **PHYSICAL SCIENCE LAB**



# **RESEARCH ROOM**





# **PSYCHOLOGY LAB**



# **COMMUNICATION LAB / LANGUAGE LAB**



# **COMPUTER LAB**





#### **DIGITALISED CENTRAL LIBRARY**









#### **SEMINAR HALL**



# **MULTIPURPOSE HALL**



# **PLAY GROUND AREA**



# **RO WATER FACILITY**



# **CASH COUNTER (ACCOUNTS DEPARTMENT)**



# **FACULTY MEETING BOARD ROOM**



# **AUDITORIUM**



# **FIRE EXTINGUISHER**



# **ELECTRICITY ROOM & GENERATOR FACILITY**





#### **CAMPUS DIRECTION BOARD**



# **VEHICLE PARKING PLACE**



# **FACULTY BIO-METRIC FACILITY**



# **E-VEHICLE FACILITY**