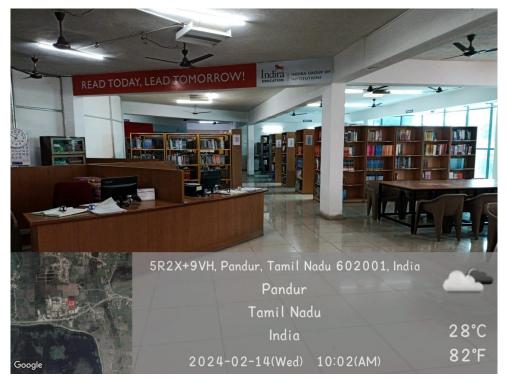

College Code - 12306

# **Key Indicator – 4.1 Physical Facilities**

Metric No. 4.1.1 – The Institution has adequate facilities for Teaching – Learning. viz., Classrooms, Laboratories, Sports field, Fitness center, Equipment, Computing facilities, Sports complex, etc. for the various programme offered



Geo-tagged photographs

# PHYSICAL, TEACHING AND LEARNING FACILITIES B.ED AND M.ED BLOCK



# **PRINCIPAL ROOM**



# **ADMIN OFFICE ROOM**



# **B.ED CLASS ROOM**



# **M.ED CLASS ROOM**



# **BOYS COMMON ROOM**



# **GIRLS COMMON ROOM**



#### **GIRLS REST ROOM**



# **BIOLOGICAL SCIENCE LAB**



# **PHYSICAL SCIENCE LAB**



# **RESEARCH ROOM**





# **PSYCHOLOGY LAB**



# **COMMUNICATION LAB / LANGUAGE LAB**



# **COMPUTER LAB**





#### **DIGITALISED CENTRAL LIBRARY**









#### **SEMINAR HALL**



# **MULTIPURPOSE HALL**



# **PLAY GROUND AREA**



# **RO WATER FACILITY**



# **CASH COUNTER (ACCOUNTS DEPARTMENT)**



# **FACULTY MEETING BOARD ROOM**



# **AUDITORIUM**



# **FIRE EXTINGUISHER**



# **ELECTRICITY ROOM & GENERATOR FACILITY**





#### **CAMPUS DIRECTION BOARD**



# **VEHICLE PARKING PLACE**



# **FACULTY BIO-METRIC FACILITY**



# **E-VEHICLE FACILITY**