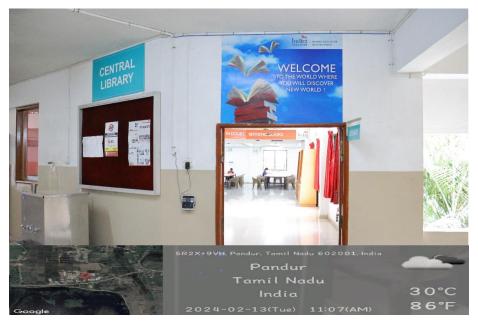

AAC

College Code - 12306

# **Key Indicator – 4.1 Physical Facilities**

Metric No. 4.1.1 – The Institution has adequate facilities for Teaching – Learning. viz., Classrooms, Laboratories, Sports field, Fitness center, Equipment, Computing facilities, Sports complex, etc. for the various programme offered



Geo-tagged photographs

# PHYSICAL, TEACHING AND LEARNING FACILITIES B.ED AND M.ED BLOCK



# **PRINCIPAL ROOM**



# **ADMIN OFFICE ROOM**



# **B.ED CLASS ROOM**



# **M.ED CLASS ROOM**



# **BOYS COMMON ROOM**



# **GIRLS COMMON ROOM**



#### **GIRLS REST ROOM**



# **BIOLOGICAL SCIENCE LAB**



# **PHYSICAL SCIENCE LAB**



# **RESEARCH ROOM**





# **PSYCHOLOGY LAB**



# **COMMUNICATION LAB / LANGUAGE LAB**



# **COMPUTER LAB**





#### **DIGITALISED CENTRAL LIBRARY**









#### **SEMINAR HALL**



# **MULTIPURPOSE HALL**



# **PLAY GROUND AREA**



# **RO WATER FACILITY**



# **CASH COUNTER (ACCOUNTS DEPARTMENT)**



# **FACULTY MEETING BOARD ROOM**



# **AUDITORIUM**



# **FIRE EXTINGUISHER**



# **ELECTRICITY ROOM & GENERATOR FACILITY**





#### **CAMPUS DIRECTION BOARD**



# **VEHICLE PARKING PLACE**



# **FACULTY BIO-METRIC FACILITY**



# **E-VEHICLE FACILITY**