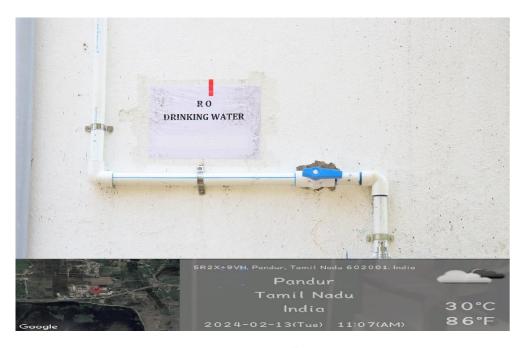

s adequate facilities for Teaching – Learning. viz., Classrooms, Laboratories, Sports field, Fitness center, Equipment, Computing facilities, Sports complex, etc. for the various programme offered



Geo-tagged photographs

# PHYSICAL, TEACHING AND LEARNING FACILITIES B.ED AND M.ED BLOCK



# **PRINCIPAL ROOM**



# **ADMIN OFFICE ROOM**



# **B.ED CLASS ROOM**



# **M.ED CLASS ROOM**



# **BOYS COMMON ROOM**



# **GIRLS COMMON ROOM**



#### **GIRLS REST ROOM**



# **BIOLOGICAL SCIENCE LAB**



# **PHYSICAL SCIENCE LAB**



# **RESEARCH ROOM**





# **PSYCHOLOGY LAB**



# **COMMUNICATION LAB / LANGUAGE LAB**



# **COMPUTER LAB**





#### **DIGITALISED CENTRAL LIBRARY**









#### **SEMINAR HALL**



# **MULTIPURPOSE HALL**



# **PLAY GROUND AREA**



# **RO WATER FACILITY**



# **CASH COUNTER (ACCOUNTS DEPARTMENT)**



# **FACULTY MEETING BOARD ROOM**



# **AUDITORIUM**



# **FIRE EXTINGUISHER**



# **ELECTRICITY ROOM & GENERATOR FACILITY**





#### **CAMPUS DIRECTION BOARD**



# **VEHICLE PARKING PLACE**



# **FACULTY BIO-METRIC FACILITY**



# **E-VEHICLE FACILITY**