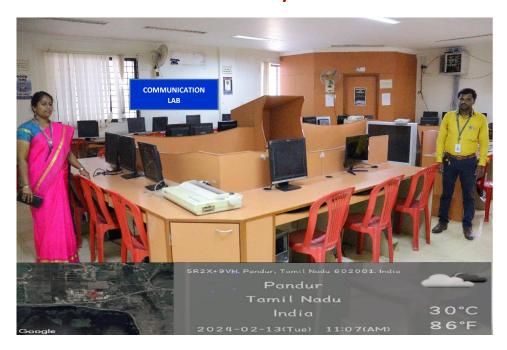

o the TamilNadu Teachers Education University Re-Accredited by NAAC

College Code - 12306

# **Key Indicator – 4.1 Physical Facilities**

Metric No. 4.1.1 – The Institution has adequate facilities for Teaching – Learning. viz., Classrooms, Laboratories, Sports field, Fitness center, Equipment, Computing facilities, Sports complex, etc. for the various programme offered



Geo-tagged photographs

# PHYSICAL, TEACHING AND LEARNING FACILITIES B.ED AND M.ED BLOCK



# **PRINCIPAL ROOM**



# **ADMIN OFFICE ROOM**



# **B.ED CLASS ROOM**



# **M.ED CLASS ROOM**



# **BOYS COMMON ROOM**



# **GIRLS COMMON ROOM**



#### **GIRLS REST ROOM**



# **BIOLOGICAL SCIENCE LAB**



# **PHYSICAL SCIENCE LAB**



# **RESEARCH ROOM**





# **PSYCHOLOGY LAB**



# **COMMUNICATION LAB / LANGUAGE LAB**



# **COMPUTER LAB**





#### **DIGITALISED CENTRAL LIBRARY**









#### **SEMINAR HALL**



# **MULTIPURPOSE HALL**



# **PLAY GROUND AREA**



# **RO WATER FACILITY**



# **CASH COUNTER (ACCOUNTS DEPARTMENT)**



# **FACULTY MEETING BOARD ROOM**



# **AUDITORIUM**



# **FIRE EXTINGUISHER**



# **ELECTRICITY ROOM & GENERATOR FACILITY**





#### **CAMPUS DIRECTION BOARD**



# **VEHICLE PARKING PLACE**



# **FACULTY BIO-METRIC FACILITY**



# **E-VEHICLE FACILITY**