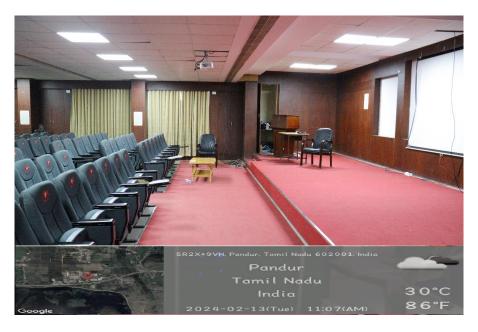

center, Equipment, Computing facilities, Sports complex, etc. for the various programme offered



Geo-tagged photographs

# PHYSICAL, TEACHING AND LEARNING FACILITIES B.ED AND M.ED BLOCK



# **PRINCIPAL ROOM**



# **ADMIN OFFICE ROOM**



# **B.ED CLASS ROOM**



# **M.ED CLASS ROOM**



# **BOYS COMMON ROOM**



# **GIRLS COMMON ROOM**



#### **GIRLS REST ROOM**



# **BIOLOGICAL SCIENCE LAB**



# **PHYSICAL SCIENCE LAB**



# **RESEARCH ROOM**





# **PSYCHOLOGY LAB**



# **COMMUNICATION LAB / LANGUAGE LAB**



# **COMPUTER LAB**





#### **DIGITALISED CENTRAL LIBRARY**









#### **SEMINAR HALL**



# **MULTIPURPOSE HALL**



# **PLAY GROUND AREA**



# **RO WATER FACILITY**



# **CASH COUNTER (ACCOUNTS DEPARTMENT)**



# **FACULTY MEETING BOARD ROOM**



# **AUDITORIUM**



# **FIRE EXTINGUISHER**



# **ELECTRICITY ROOM & GENERATOR FACILITY**





#### **CAMPUS DIRECTION BOARD**



# **VEHICLE PARKING PLACE**



# **FACULTY BIO-METRIC FACILITY**



# **E-VEHICLE FACILITY**