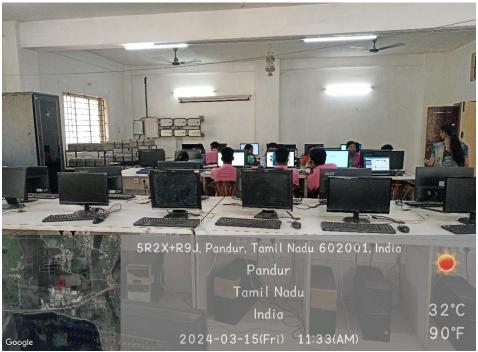

Education University Re-Accredited by NAAC

College Code - 12306

# **Key Indicator – 4.1 Physical Facilities**

Metric No. 4.1.1 – The Institution has adequate facilities for Teaching – Learning. viz., Classrooms, Laboratories, Sports field, Fitness center, Equipment, Computing facilities, Sports complex, etc. for the various programme offered



Geo-tagged photographs

# PHYSICAL, TEACHING AND LEARNING FACILITIES B.ED AND M.ED BLOCK



# **PRINCIPAL ROOM**



# **ADMIN OFFICE ROOM**



# **B.ED CLASS ROOM**



# **M.ED CLASS ROOM**



# **BOYS COMMON ROOM**



# **GIRLS COMMON ROOM**



#### **GIRLS REST ROOM**



# **BIOLOGICAL SCIENCE LAB**



# **PHYSICAL SCIENCE LAB**



# **RESEARCH ROOM**





# **PSYCHOLOGY LAB**



# **COMMUNICATION LAB / LANGUAGE LAB**



# **COMPUTER LAB**





#### **DIGITALISED CENTRAL LIBRARY**









#### **SEMINAR HALL**



# **MULTIPURPOSE HALL**



# **PLAY GROUND AREA**



# **RO WATER FACILITY**



# **CASH COUNTER (ACCOUNTS DEPARTMENT)**



# **FACULTY MEETING BOARD ROOM**



# **AUDITORIUM**



# **FIRE EXTINGUISHER**



# **ELECTRICITY ROOM & GENERATOR FACILITY**





#### **CAMPUS DIRECTION BOARD**



# **VEHICLE PARKING PLACE**



# **FACULTY BIO-METRIC FACILITY**



# **E-VEHICLE FACILITY**