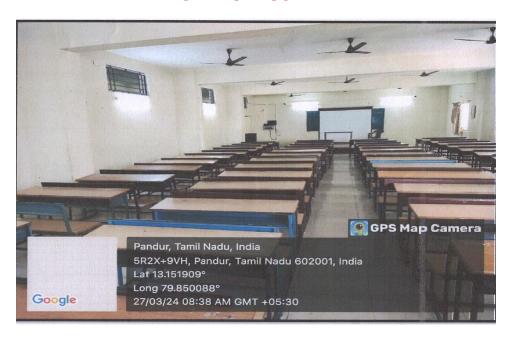

l Facilities**

Metric No. 4.1.1 – The Institution has adequate facilities for Teaching – Learning. viz., Classrooms, Laboratories, Sports field, Fitness center, Equipment, Computing facilities, Sports complex, etc. for the various programme offered



Geo-tagged photographs

# PHYSICAL, TEACHING AND LEARNING FACILITIES B.ED AND M.ED BLOCK



# **PRINCIPAL ROOM**



# **ADMIN OFFICE ROOM**



# **B.ED CLASS ROOM**



# **M.ED CLASS ROOM**



# **BOYS COMMON ROOM**



# **GIRLS COMMON ROOM**



#### **GIRLS REST ROOM**



# **BIOLOGICAL SCIENCE LAB**



# **PHYSICAL SCIENCE LAB**



# **RESEARCH ROOM**





# **PSYCHOLOGY LAB**



# **COMMUNICATION LAB / LANGUAGE LAB**



# **COMPUTER LAB**





#### **DIGITALISED CENTRAL LIBRARY**









#### **SEMINAR HALL**



# **MULTIPURPOSE HALL**



# **PLAY GROUND AREA**



# **RO WATER FACILITY**



# **CASH COUNTER (ACCOUNTS DEPARTMENT)**



# **FACULTY MEETING BOARD ROOM**



# **AUDITORIUM**



# **FIRE EXTINGUISHER**



# **ELECTRICITY ROOM & GENERATOR FACILITY**





#### **CAMPUS DIRECTION BOARD**



# **VEHICLE PARKING PLACE**



# **FACULTY BIO-METRIC FACILITY**



# **E-VEHICLE FACILITY**