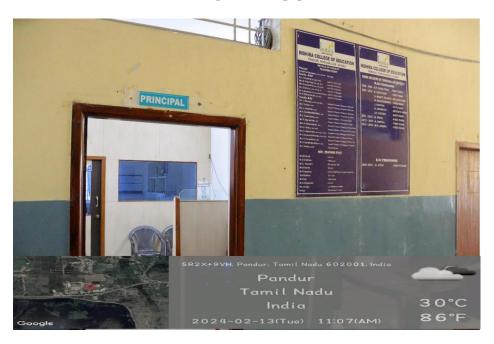

Recognized by NCTE / Affiliated to the TamilNadu Teachers Education University Re-Accredited by NAAC

College Code - 12306

# **Key Indicator – 4.1 Physical Facilities**

Metric No. 4.1.1 – The Institution has adequate facilities for Teaching – Learning. viz., Classrooms, Laboratories, Sports field, Fitness center, Equipment, Computing facilities, Sports complex, etc. for the various programme offered



Geo-tagged photographs

# PHYSICAL, TEACHING AND LEARNING FACILITIES B.ED AND M.ED BLOCK



# **PRINCIPAL ROOM**



# **ADMIN OFFICE ROOM**



# **B.ED CLASS ROOM**



# **M.ED CLASS ROOM**



# **BOYS COMMON ROOM**



# **GIRLS COMMON ROOM**



#### **GIRLS REST ROOM**



# **BIOLOGICAL SCIENCE LAB**



# **PHYSICAL SCIENCE LAB**



# **RESEARCH ROOM**





# **PSYCHOLOGY LAB**



# **COMMUNICATION LAB / LANGUAGE LAB**



# **COMPUTER LAB**





#### **DIGITALISED CENTRAL LIBRARY**









#### **SEMINAR HALL**



# **MULTIPURPOSE HALL**



# **PLAY GROUND AREA**



# **RO WATER FACILITY**



# **CASH COUNTER (ACCOUNTS DEPARTMENT)**



# **FACULTY MEETING BOARD ROOM**



# **AUDITORIUM**



# **FIRE EXTINGUISHER**



# **ELECTRICITY ROOM & GENERATOR FACILITY**





#### **CAMPUS DIRECTION BOARD**



# **VEHICLE PARKING PLACE**



# **FACULTY BIO-METRIC FACILITY**



# **E-VEHICLE FACILITY**