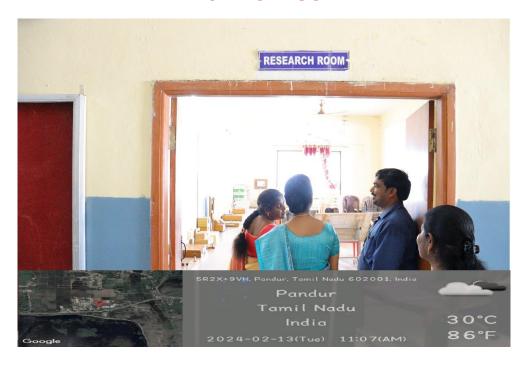

Recognized by NCTE / Affiliated to the TamilNadu Teachers Education University Re-Accredited by NAAC

College Code - 12306

# **Key Indicator – 4.1 Physical Facilities**

Metric No. 4.1.1 – The Institution has adequate facilities for Teaching – Learning. viz., Classrooms, Laboratories, Sports field, Fitness center, Equipment, Computing facilities, Sports complex, etc. for the various programme offered



Geo-tagged photographs

# PHYSICAL, TEACHING AND LEARNING FACILITIES B.ED AND M.ED BLOCK



# **PRINCIPAL ROOM**



# **ADMIN OFFICE ROOM**



# **B.ED CLASS ROOM**



# **M.ED CLASS ROOM**



# **BOYS COMMON ROOM**



# **GIRLS COMMON ROOM**



#### **GIRLS REST ROOM**



# **BIOLOGICAL SCIENCE LAB**



# **PHYSICAL SCIENCE LAB**



# **RESEARCH ROOM**





# **PSYCHOLOGY LAB**



# **COMMUNICATION LAB / LANGUAGE LAB**



# **COMPUTER LAB**





#### **DIGITALISED CENTRAL LIBRARY**









#### **SEMINAR HALL**



# **MULTIPURPOSE HALL**



# **PLAY GROUND AREA**



# **RO WATER FACILITY**



# **CASH COUNTER (ACCOUNTS DEPARTMENT)**



# **FACULTY MEETING BOARD ROOM**



# **AUDITORIUM**



# **FIRE EXTINGUISHER**



# **ELECTRICITY ROOM & GENERATOR FACILITY**





#### **CAMPUS DIRECTION BOARD**



# **VEHICLE PARKING PLACE**



# **FACULTY BIO-METRIC FACILITY**



# **E-VEHICLE FACILITY**