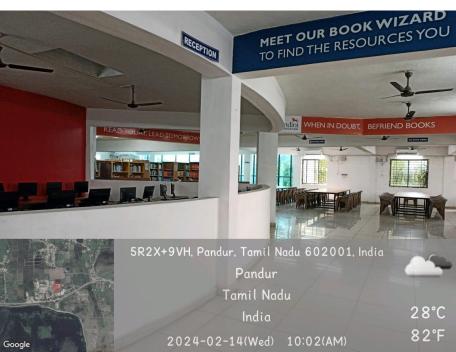

C

College Code - 12306

# **Key Indicator – 4.1 Physical Facilities**

Metric No. 4.1.1 – The Institution has adequate facilities for Teaching – Learning. viz., Classrooms, Laboratories, Sports field, Fitness center, Equipment, Computing facilities, Sports complex, etc. for the various programme offered



Geo-tagged photographs

# PHYSICAL, TEACHING AND LEARNING FACILITIES B.ED AND M.ED BLOCK



# **PRINCIPAL ROOM**



# **ADMIN OFFICE ROOM**



# **B.ED CLASS ROOM**



# **M.ED CLASS ROOM**



# **BOYS COMMON ROOM**



# **GIRLS COMMON ROOM**



#### **GIRLS REST ROOM**



# **BIOLOGICAL SCIENCE LAB**



# **PHYSICAL SCIENCE LAB**



# **RESEARCH ROOM**





# **PSYCHOLOGY LAB**



# **COMMUNICATION LAB / LANGUAGE LAB**



# **COMPUTER LAB**





#### **DIGITALISED CENTRAL LIBRARY**









#### **SEMINAR HALL**



# **MULTIPURPOSE HALL**



# **PLAY GROUND AREA**



# **RO WATER FACILITY**



# **CASH COUNTER (ACCOUNTS DEPARTMENT)**



# **FACULTY MEETING BOARD ROOM**



# **AUDITORIUM**



# **FIRE EXTINGUISHER**



# **ELECTRICITY ROOM & GENERATOR FACILITY**





#### **CAMPUS DIRECTION BOARD**



# **VEHICLE PARKING PLACE**



# **FACULTY BIO-METRIC FACILITY**



# **E-VEHICLE FACILITY**