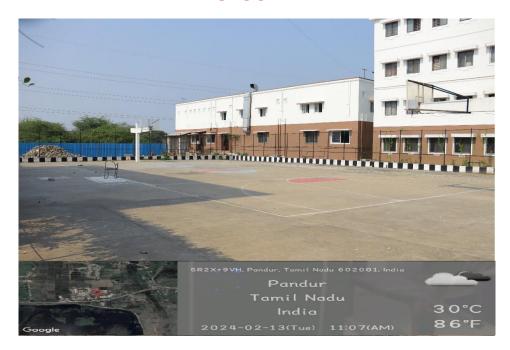

4.1.1 – The Institution has adequate facilities for Teaching – Learning. viz., Classrooms, Laboratories, Sports field, Fitness center, Equipment, Computing facilities, Sports complex, etc. for the various programme offered



Geo-tagged photographs

# PHYSICAL, TEACHING AND LEARNING FACILITIES B.ED AND M.ED BLOCK



# **PRINCIPAL ROOM**



# **ADMIN OFFICE ROOM**



# **B.ED CLASS ROOM**



# **M.ED CLASS ROOM**



# **BOYS COMMON ROOM**



# **GIRLS COMMON ROOM**



#### **GIRLS REST ROOM**



# **BIOLOGICAL SCIENCE LAB**



# **PHYSICAL SCIENCE LAB**



# **RESEARCH ROOM**





# **PSYCHOLOGY LAB**



# **COMMUNICATION LAB / LANGUAGE LAB**



# **COMPUTER LAB**





#### **DIGITALISED CENTRAL LIBRARY**









#### **SEMINAR HALL**



# **MULTIPURPOSE HALL**



# **PLAY GROUND AREA**



# **RO WATER FACILITY**



# **CASH COUNTER (ACCOUNTS DEPARTMENT)**



# **FACULTY MEETING BOARD ROOM**



# **AUDITORIUM**



# **FIRE EXTINGUISHER**



# **ELECTRICITY ROOM & GENERATOR FACILITY**





#### **CAMPUS DIRECTION BOARD**



# **VEHICLE PARKING PLACE**



# **FACULTY BIO-METRIC FACILITY**



# **E-VEHICLE FACILITY**