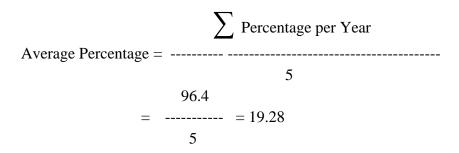

## 241 = ----- X 100 250

= 96.4%

 $\sum_{\text{Average Percentage} = ------5} \text{Percentage per Year}$   $= \frac{89.8}{5} = 17.96$ 