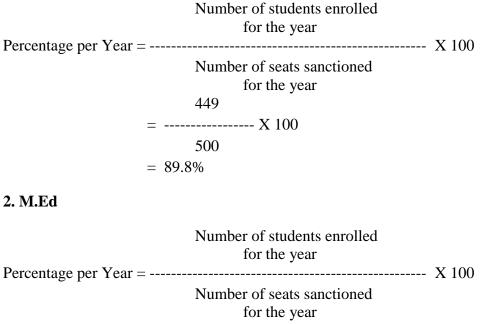

Formula: 1.B.Ed

## 241 = ----- X 100 250

= 96.4%

 $\sum_{\text{Average Percentage} = ------5} \text{Percentage per Year}$   $= \frac{89.8}{5} = 17.96$ 

## 2. M.Ed