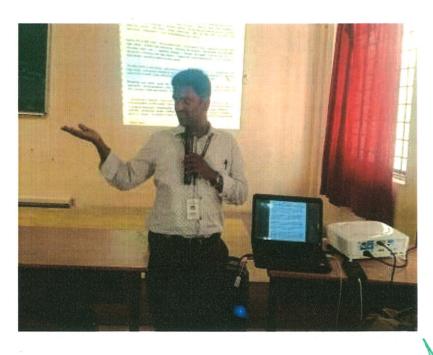

#### REPORT ON ORIENTATION SESSION ON RESEARCH METHODOLOGY

Date: 20-10-2021

An orientation session on research methodology was conducted by Prof. George Fernandos, Advisor in Bharathiyar Higher Secondary Schools, on October 20, 2021. The session aimed to provide staff members with an overview of the basics of research methodology, equipping them with essential knowledge and skills for conducting research effectively.

#### **Session Overview:**

During the session, Prof. George Fernandos highlighted the fundamental concepts and principles of research methodology. Key topics such as research design, data collection methods, sampling techniques, and data analysis were covered to familiarize the staff with the research process. Through interactive discussions and illustrative examples, participants gained insights into various research methodologies and their applicability in different contexts.