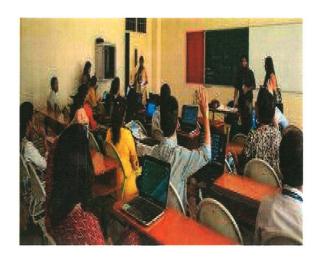

#### REPORT ON ORIENTATION ON EFFECTIVE MENTORING

Date: 18.11.2022

An orientation session effective on mentoring was conducted Mrs. Ashwathi Sathish, Guest Lecturer from Madras University, aimed at acquainting staff members with the principles and practices of successful mentoring. The session provided valuable insights into the significance of mentorship in professional development and offered guidance on how to become effective mentors.

PRINCIPAL ACTIVE PARTICIPATION OF THE STAFF

PANDUR, TIRUVALLUR-631 203

Communication and Relationship Building: Effective communication lies at the heart of successful mentoring relationships. Participants were guided on how to establish rapport with their mentees, actively listen to their concerns, and foster a supportive and nurturing environment conducive to growth and development.